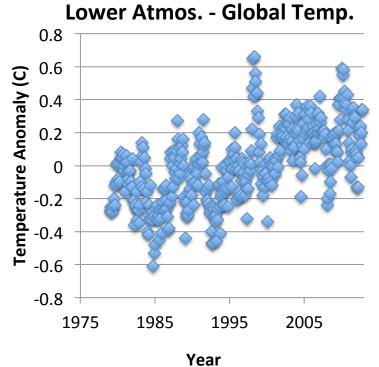

#### **Cherry Picking**

Cherry Picking
Axis Manipulation

http://www.ncdc.noaa.gov/temp-and-precip/msu/

Cherry Picking
Axis Manipulation
Inappropriate Data