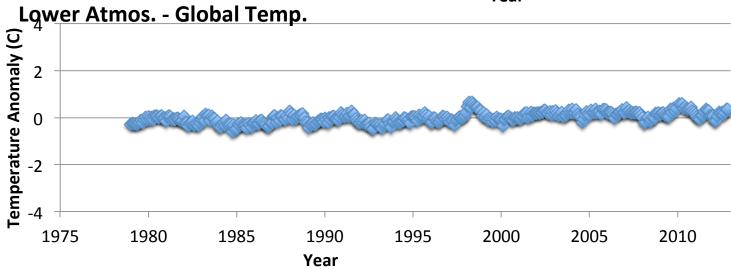

#### **Cherry Picking**

#### **Cherry Picking**

Cherry Picking
Axis Manipulation

http://www.ncdc.noaa.gov/temp-and-precip/msu/

Cherry Picking
Axis Manipulation
Inappropriate Data