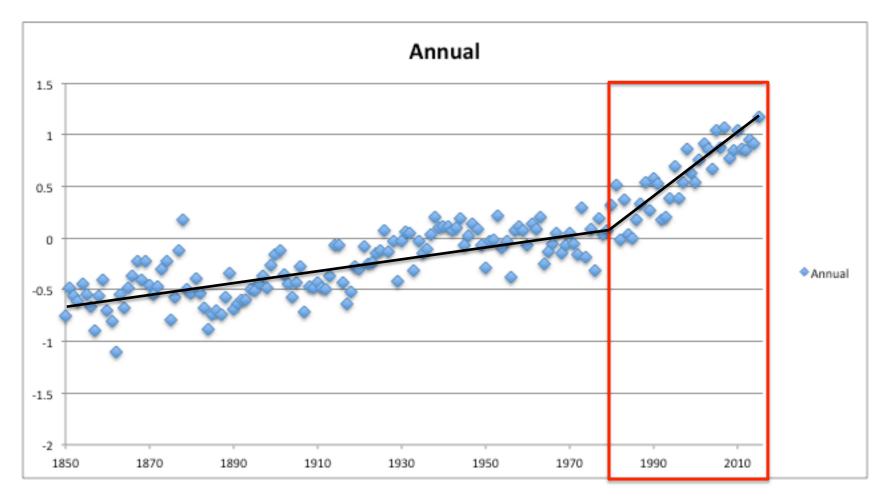

#### **Cherry Picking**

#### **Cherry Picking**

Cherry Picking
Axis Manipulation

http://www.ncdc.noaa.gov/temp-and-precip/msu/

Cherry Picking
Axis Manipulation
Inappropriate Data