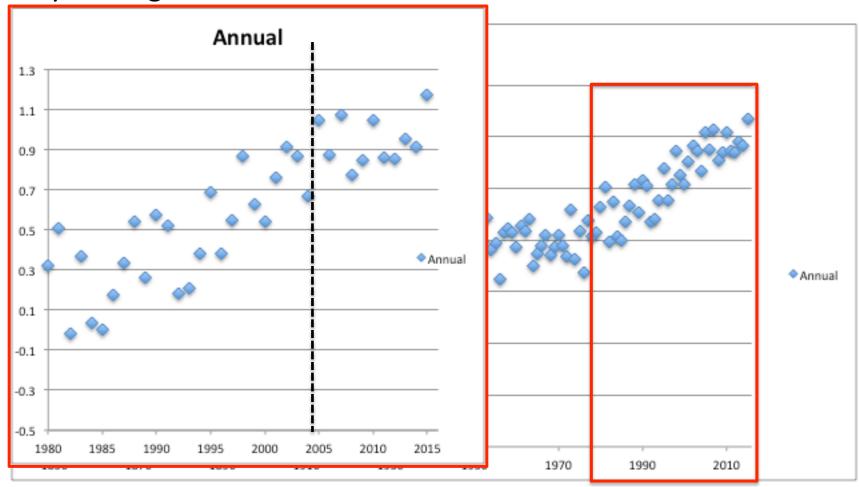

#### **Cherry Picking**

#### **Cherry Picking**

Cherry Picking
Axis Manipulation

http://www.ncdc.noaa.gov/temp-and-precip/msu/

Cherry Picking
Axis Manipulation
Inappropriate Data