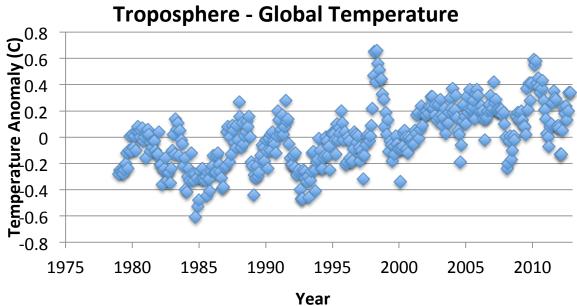

#### **Cherry Picking**

#### **Cherry Picking**

Cherry Picking
Axis Manipulation

http://www.ncdc.noaa.gov/temp-and-precip/msu/

Cherry Picking
Axis Manipulation
Inappropriate Data