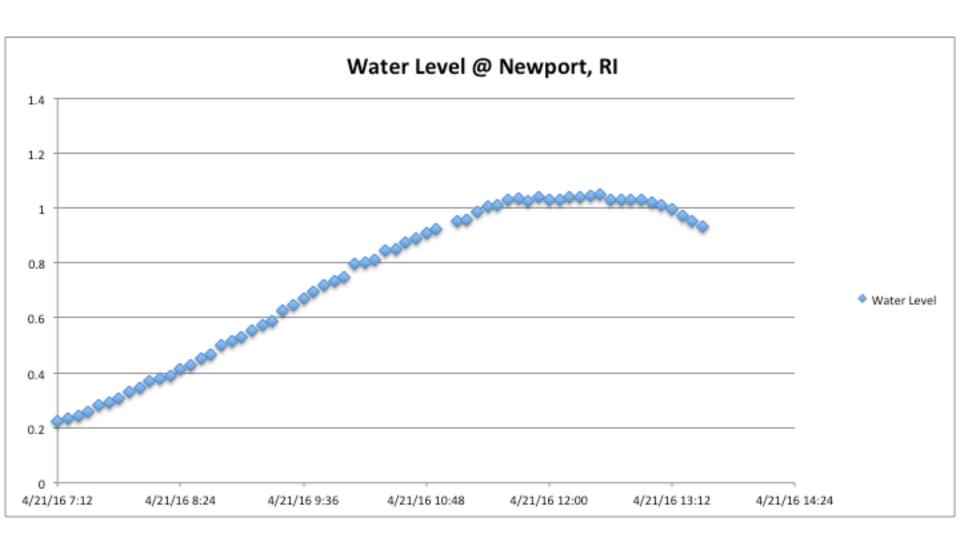

# **Global Warming – Final Thoughts**

Data "Tinkering"

**Group Projects** 

#### **Cherry Picking**



#### **Cherry Picking**



#### **Cherry Picking**



Cherry Picking
Axis Manipulation





http://www.ncdc.noaa.gov/temp-and-precip/msu/

Cherry Picking
Axis Manipulation
Inappropriate Data



## Who to Believe - Critical Thinking









https://noaa.gov/waterlevels.html

#### Effects of Increased CO<sub>2</sub>: Ocean Water Acidification

# Ocean water acidification threatens shellfishing in the Bay









As CO<sub>2</sub> in the atmosphere is increasing.....

ocean water is becoming more acidic.

#### Acidic water can:

- dissolve shells
- make it hard for shellfish to create their skeletons

|                        | Diseases | Recreation | Heat Waves | Energy Demands | Beach Replenish | Flood Insurance | Infrastructure | Drought & Floods | Tornadoes Hurricanes | Globalization | Invasive Specie | Fish & Shellfish | Maple Syrup |                                      |
|------------------------|----------|------------|------------|----------------|-----------------|-----------------|----------------|----------------