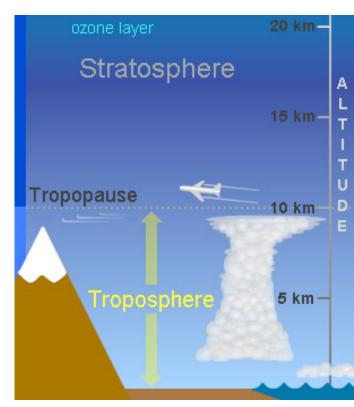

#### **Cherry Picking**

Cherry Picking
Axis Manipulation

http://www.ncdc.noaa.gov/temp-and-precip/msu/

Cherry Picking
Axis Manipulation
Inappropriate Data