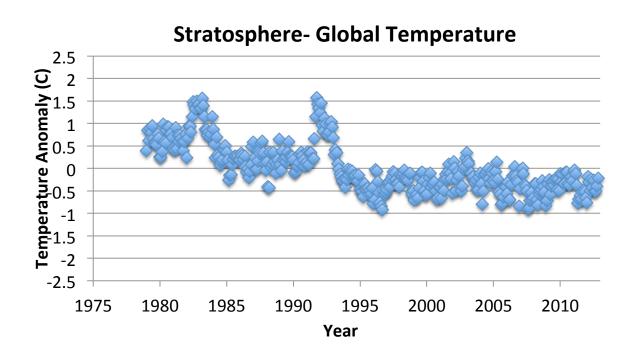

#### **Cherry Picking**

#### **Cherry Picking**

Cherry Picking
Axis Manipulation

http://www.ncdc.noaa.gov/temp-and-precip/msu/

Cherry Picking
Axis Manipulation
Inappropriate Data