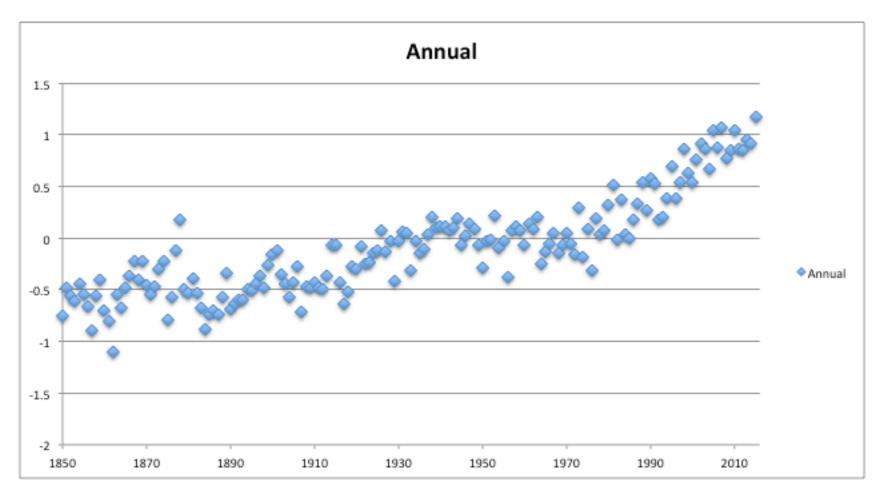

#### **Cherry Picking**

#### **Cherry Picking**

Cherry Picking
Axis Manipulation

http://www.ncdc.noaa.gov/temp-and-precip/msu/

Cherry Picking
Axis Manipulation
Inappropriate Data