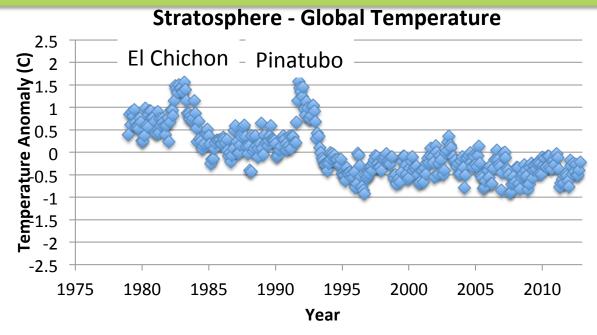

#### **Cherry Picking**

#### **Cherry Picking**

Cherry Picking
Axis Manipulation

http://www.ncdc.noaa.gov/temp-and-precip/msu/

Cherry Picking
Axis Manipulation
Inappropriate Data