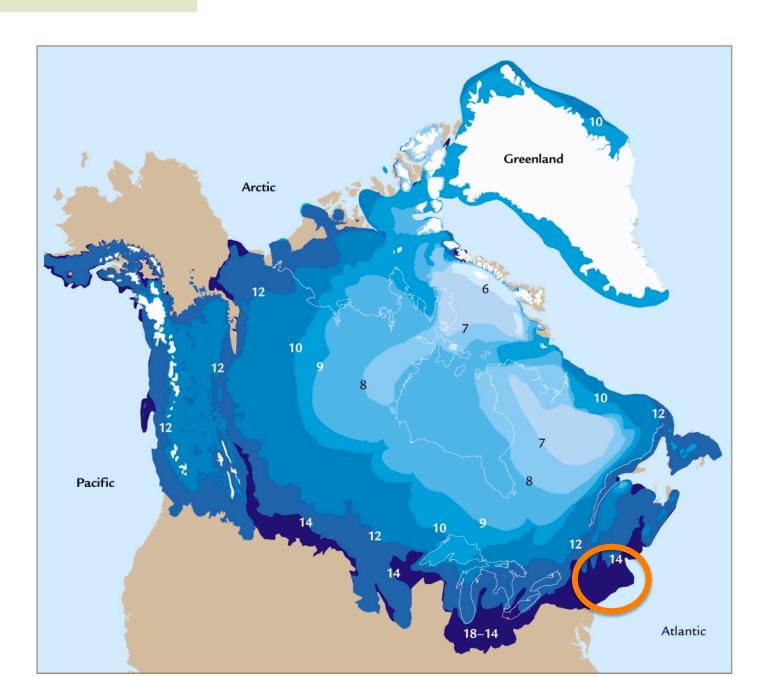

## **Laurentide Ice Sheet**

## History of Laurentide Ice Sheet in New England

http://cdebi.gso.uri.edu/GCH103/videos/glaciers.mov