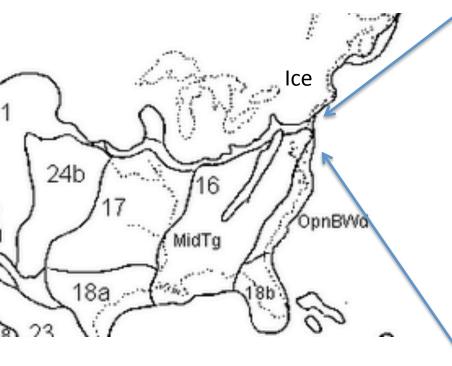

**Alpine Glaciers** 



**High Altitudes** 

or Ice Sheets



**High Latitudes** 



#### **Glacier Primer**



#### **Glacier Primer**

## THICKNESS OF THE ICE SHEETS

AT VARIOUS LOCATIONS

21,000 YEARS AGO

COMPARED WITH MODERN SKYLINES



S00000.....

How do climate, glaciers, and sea level change impact paleocultures in "coastal New England?"



Where do you think people lived? Over what time span?

## **Paleo-Temperature Record**



Thousands of Years Before Present (KYBP)

## **Laurentide Ice Sheet**



## **RI Glacial Features**



## History of Laurentide Ice Sheet in New England



http://cdebi.gso.uri.edu/GCH103/videos/glaciers.mov

#### **East Coast Sea Level Rise Movie**



## **Sea Level Change in Coastal Rhode Island**



## **Paleo-Landscapes**

18,000 to 13,000 years ago



http://www.esd.ornl.gov/projects/qen/new\_na.html





## **Paleo-Landscapes**

8,000 years ago



**Temperate Forest** 



#### **Paleo-Weather**

#### **Katabatic WInds**



Antarctica & > 100 mph

# Where do you think people lived? Over what time span?



No mention of glaciers in Narragansett history

#### Mt. Washington

- Elevation => 1900 m
- Distance => 300 km from Kingston

#### Glaciers ~20,000 years ago

- Elevation => ? m
- Distance => 120 km Cont. Margin to Block Island