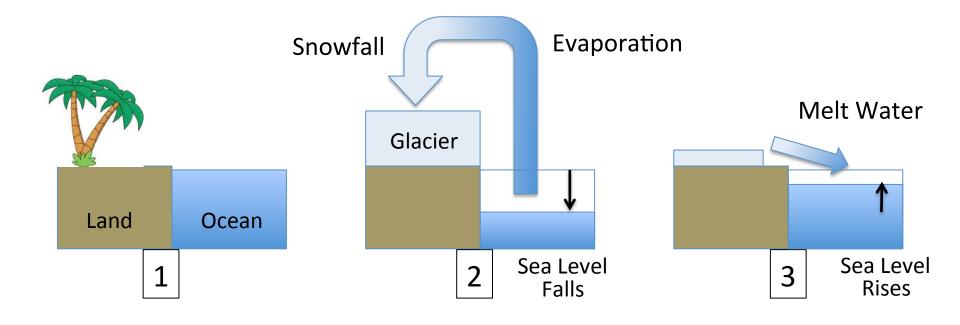

#### **East Coast Sea Level Rise Movie**

## **Sea Level Change in Coastal Rhode Island**