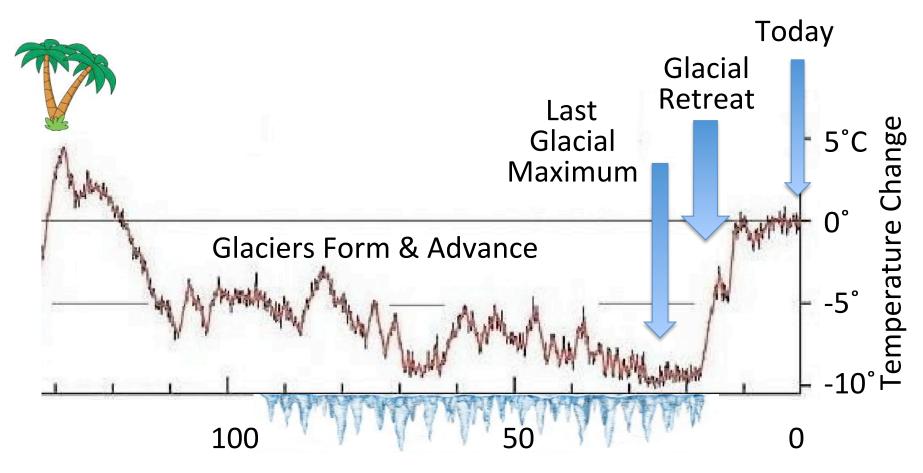

l change impact paleocultures in "coastal New England?"

- Glacier Primer
- Climate, Glaciers and Sea Level Change
- Regional/Local Impacts

#### **Paleoculture Refresher**

Who

What is missing on this map?

When

Where



### "Cliff" Notes





## **Glacier Primer**

2 Types of Glaciers

Mountain or Alpine Glaciers



Continental Glaciers or Ice Sheets



**Alpine Glaciers** 



**High Altitudes** 

or Ice Sheets



**High Latitudes** 



#### **Glacier Primer**



#### **Glacier Primer**

## THICKNESS OF THE ICE SHEETS

AT VARIOUS LOCATIONS

21,000 YEARS AGO

COMPARED WITH MODERN SKYLINES



S00000.....

How do climate, glaciers, and sea level change impact paleocultures in "coastal New England?"



Where do you think people lived? Over what time span?

## **Paleo-Temperature Record**



Thousands of Years Before Present (KYBP)

## **Laurentide Ice Sheet**



## **RI Glacial Features**



## History of Laurentide Ice Sheet in New England



http://cdebi.gso.uri.edu/GCH103/videos/glaciers.mov

#### **East Coast Sea Level Rise Movie**



## **Sea Level Change in Coastal Rhode Island**



## **Paleo-Landscapes**

18,000 to 13,000 years ago



http://www.esd.ornl.gov/projects/qen/new\_na.html





## **Paleo-Landscapes**

8,000 years ago



**Temperate Forest** 



#### **Paleo-Weather**

#### **Katabatic WInds**



Antarctica & > 100 mph

# Where do you think people lived? Over what time span?



No mention of glaciers in Narragansett history

#### Mt. Washington

- Elevation => 1900 m
- Distance => 300 km from Kingston

#### Glaciers ~20,000 years ago

- Elevation => ? m
-