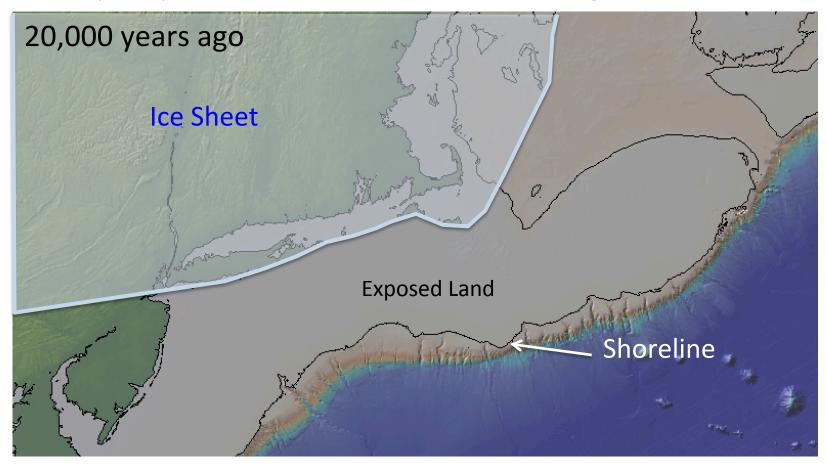

## **Paleo-Landscapes**

18,000 to 13,000 years ago

http://www.esd.ornl.gov/projects/qen/new\_na.html

# Where do you think people lived? Over what time span?

No mention of glaciers in Narragansett history