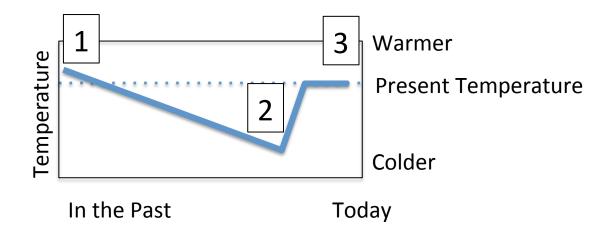

## Climate, Glaciers, Sea Level & Paleocultures

#### **Focus Question:**

How did climate, glaciers, and sea level change impact paleocultures in "coastal New England?"

- Glacier Primer
- Climate, Glaciers and Sea Level Change
- Regional/Local Impacts

#### **Paleoculture Refresher**

Who

What is missing on this map?

When

Where



### "Cliff" Notes





## **Glacier Primer**

2 Types of Glaciers

Mountain or Alpine Glaciers



Continental Glaciers or Ice Sheets



**Alpine Glaciers** 



**High Altitudes** 

or Ice Sheets



**High Latitudes** 



#### **Glacier Primer**



#### **Glacier Primer**

## THICKNESS OF THE ICE SHEETS

AT VARIOUS LOCATIONS

21,000 YEARS AGO

COMPARED WITH MODERN SKYLINES



S00000.....

How do climate, glaciers, and sea level change impact paleocultures in "coastal New England?"



Where do you think people lived? Over what time span?

## **Paleo-Temperature Record**



Thousands of Years Before Present (KYBP)

## **Laurentide Ice Sheet**



## **RI Glacial Features**



## History of Laurentide Ice Sheet in New England



http://cdebi.gso.uri.edu/GCH103/videos/glaciers.mov

#### **East Coast Sea Level Rise