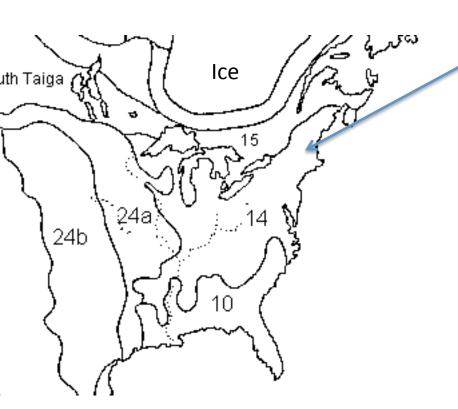

r Primer**



#### **Glacier Primer**

## THICKNESS OF THE ICE SHEETS

AT VARIOUS LOCATIONS

21,000 YEARS AGO

COMPARED WITH MODERN SKYLINES



S00000.....

How do climate, glaciers, and sea level change impact paleocultures in "coastal New England?"



Where do you think people lived? Over what time span?

## **Paleo-Temperature Record**



Thousands of Years Before Present (KYBP)

## **Laurentide Ice Sheet**



## **RI Glacial Features**



## History of Laurentide Ice Sheet in New England



http://cdebi.gso.uri.edu/GCH103/videos/glaciers.mov

#### **East Coast Sea Level Rise Movie**



## **Sea Level Change in Coastal Rhode Island**



## **Paleo-Landscapes**

18,000 to 13,000 years ago



http://www.esd.ornl.gov/projects/qen/new\_na.html





## **Paleo-Landscapes**

8,000 years ago



**Temperate Forest** 



#### **Paleo-Weather**

#### **Katabatic WInds**



Antarctica & > 100 mph

# Where do you think people lived? Over what time span?



No mention of glaciers in Narragansett history

#### Mt. Washington

- Elevation => 1900 m
- Distance => 300 km from Kingston

#### Glaciers ~20,000 years ago

- Elevation => ? m
- Distance => 120 km Cont. Margin to Block Island