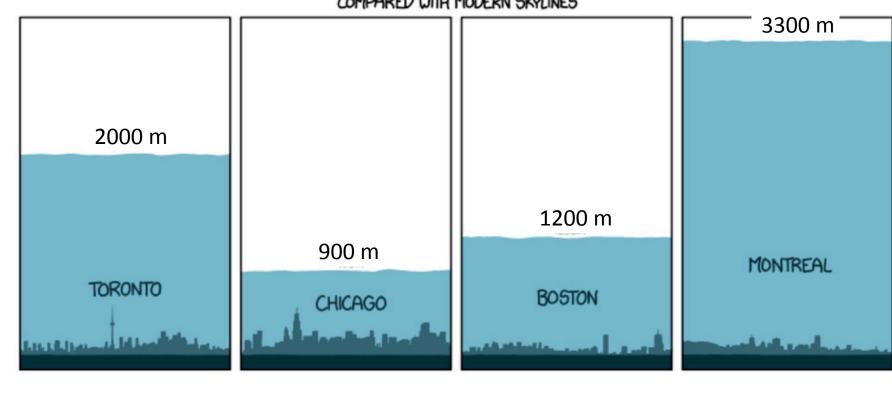

## THICKNESS OF THE ICE SHEETS

AT VARIOUS LOCATIONS

21,000 YEARS AGO

COMPARED WITH MODERN SKYLINES

S00000.....

How do climate, glaciers, and sea level change impact paleocultures in "coastal New England?"

Where do you think people lived? Over what time span?