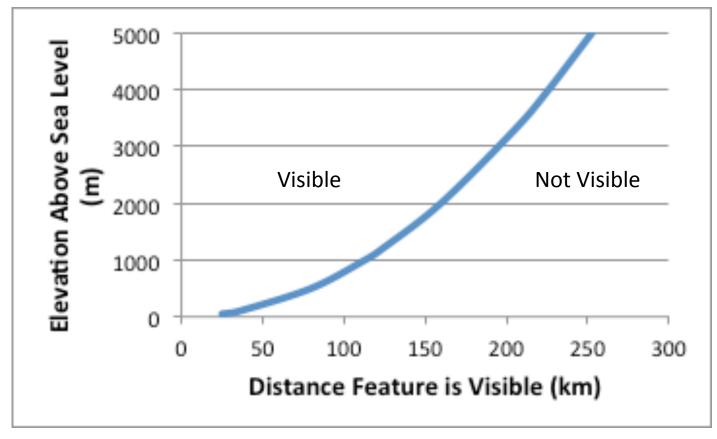

#### Mt. Washington

- Elevation => 1900 m
- Distance => 300 km from Kingston

#### Glaciers ~20,000 years ago

- Elevation => ? m
- Distance => 120 km Cont. Margin to Block Island