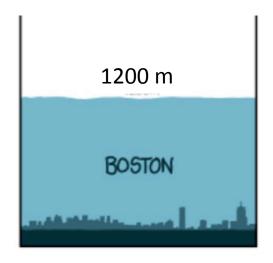

## THICKNESS OF THE ICE SHEETS

AT VARIOUS LOCATIONS

21,000 YEARS AGO

COMPARED WITH MODERN SKYLINES

S00000.....

How do climate, glaciers, and sea level change impact paleocultures in "coastal New England?"

Where do you think people lived? Over what time span?