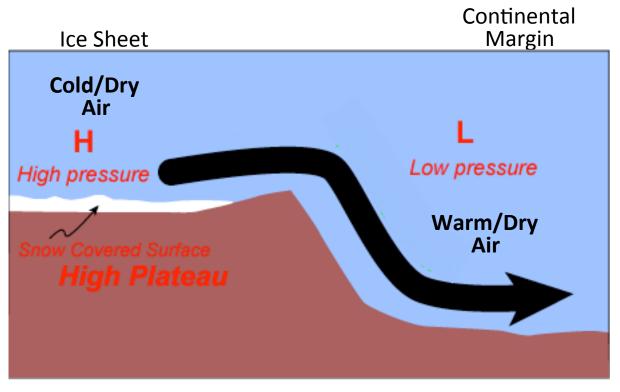

IOUS LOCATIONS

21,000 YEARS AGO

COMPARED WITH MODERN SKYLINES



S00000.....

How do climate, glaciers, and sea level change impact paleocultures in "coastal New England?"



Where do you think people lived? Over what time span?

## **Paleo-Temperature Record**



Thousands of Years Before Present (KYBP)

## **Laurentide Ice Sheet**



## **RI Glacial Features**



## History of Laurentide Ice Sheet in New England



http://cdebi.gso.uri.edu/GCH103/videos/glaciers.mov

#### **East Coast Sea Level Rise Movie**



## **Sea Level Change in Coastal Rhode Island**



## **Paleo-Landscapes**

18,000 to 13,000 years ago



http://www.esd.ornl.gov/projects/qen/new\_na.html





## **Paleo-Landscapes**

8,000 years ago



**Temperate Forest** 



#### **Paleo-Weather**

#### **Katabatic WInds**



Antarctica & > 100 mph

# Where do you think people lived? Over what time span?



No mention of glaciers in Narragansett history

#### Mt. Washington

- Elevation => 1900 m
- Distance => 300 km from Kingston

#### Glaciers ~20,000 years ago

- Elevation => ? m
- Distance => 120 km Cont. Margin to Block Island