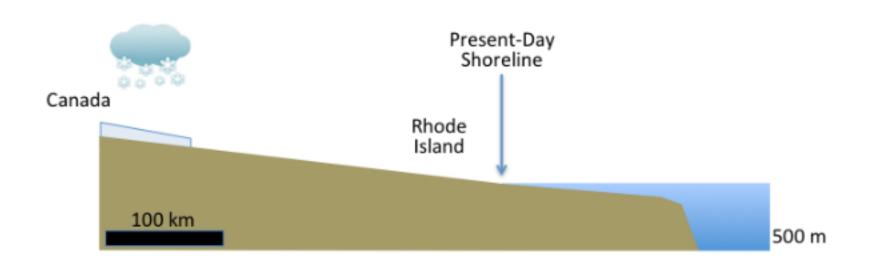

#### Mt. Washington

- Elevation => 1900 m
- Distance => 300 km from Kingston

#### Glaciers ~20,000 years ago

- Elevation => ? m
- Distance => 120 km Cont. Margin to Block Island