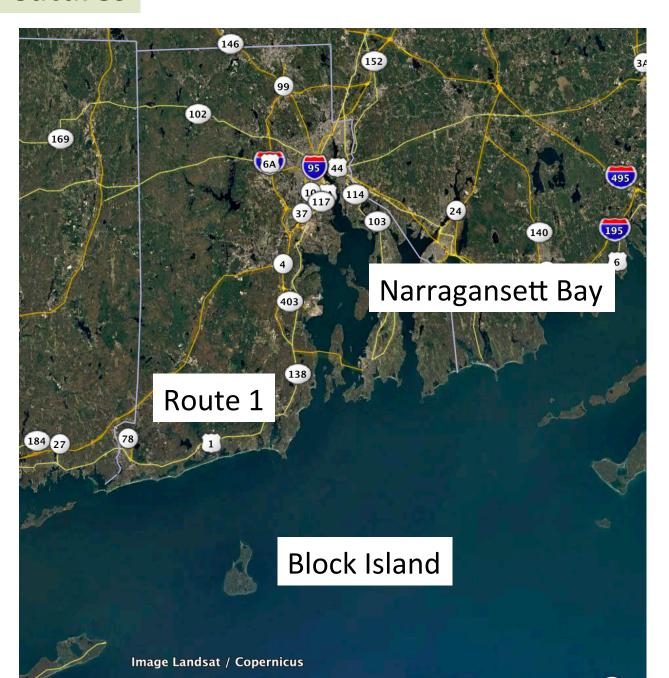

## **Sea Level Change in Coastal Rhode Island**

#### Glaciers ~20,000 years ago

- Elevation => ? m
- Distance => 120 km Cont. Margin to Block Island