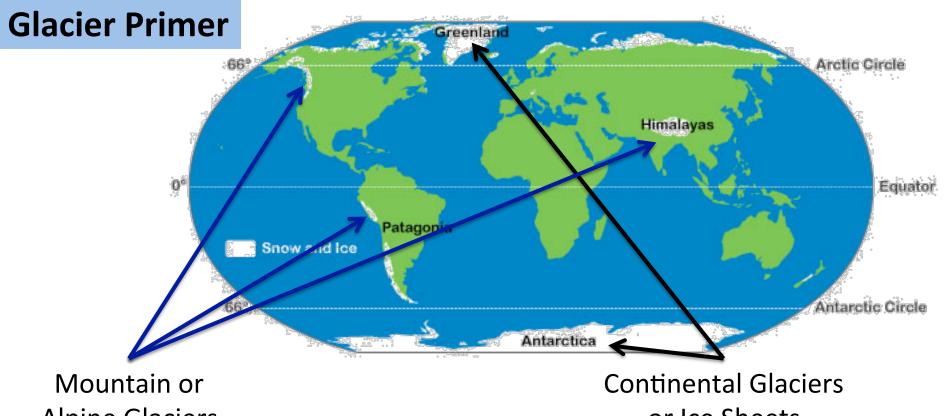

## **Glacier Primer**

2 Types of Glaciers

Mountain or Alpine Glaciers

Continental Glaciers or Ice Sheets

**Alpine Glaciers** 

**High Altitudes** 

or Ice Sheets

**High Latitudes** 

#### **Glacier Primer**