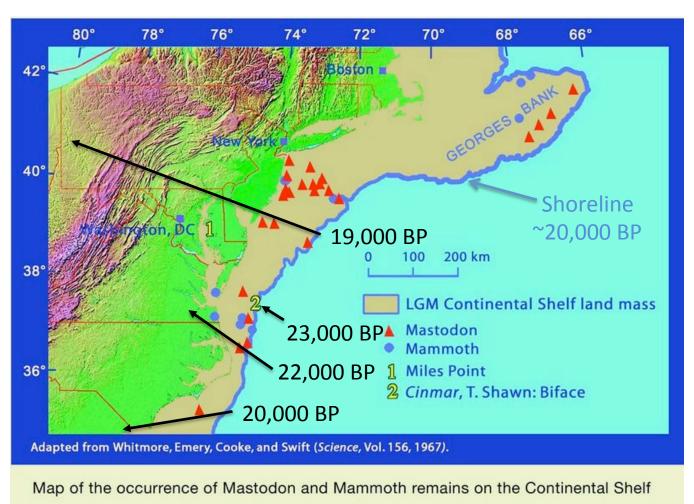

## THICKNESS OF THE ICE SHEETS

AT VARIOUS LOCATIONS

21,000 YEARS AGO

COMPARED WITH MODERN SKYLINES

S00000.....

How do climate, glaciers, and sea level change impact paleocultures in "coastal New England?"

Where do you think people lived? Over what time span?

# Where do you think people lived? Over what time span?

No mention of glaciers in Narragansett history