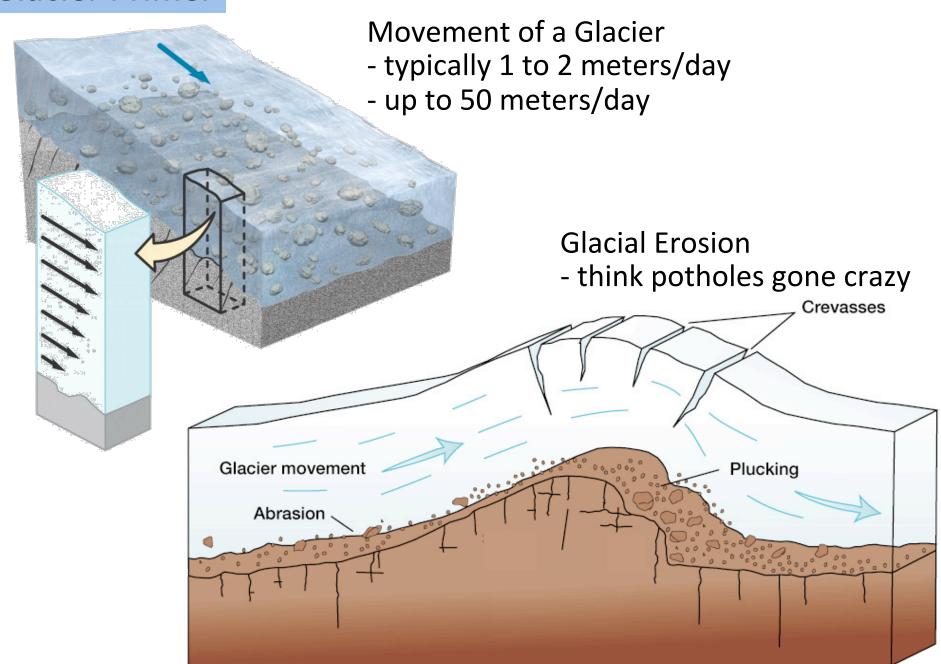

## Climate, Glaciers, Sea Level & Paleocultures

#### **Focus Question:**

How did climate, glaciers, and sea level change impact paleocultures in "coastal New England?"

- Glacier Primer
- Climate, Glaciers and Sea Level Change
- Regional/Local Impacts

#### **Paleoculture Refresher**

Who

What is missing on this map?

When

Where



### "Cliff" Notes





## **Glacier Primer**

2 Types of Glaciers

Mountain or Alpine Glaciers



Continental Glaciers or Ice Sheets



**Alpine Glaciers** 



**High Altitudes** 

or Ice Sheets



**High Latitudes** 



#### **Glacier Primer**



#### **Glacier Primer**

## THICKNESS OF THE ICE SHEETS

AT VARIOUS LOCATIONS

21,000 YEARS AGO

COMPARED WITH MODERN SKYLINES



S00000.....

How do climate, glaciers, and sea level change impact paleocultures in "coastal New England?"



Where do you think people lived? Over what time span?

## **Paleo-Temperature Record**



Thousands of Years Before Present (KYBP)

## **Laurentide Ice Sheet**



## **RI Glacial Features**



## History of Laurentide Ice Sheet in New England



http://cdebi.gso.uri.edu/GCH103/videos/glaciers.mov

#### **East Coast Sea Level Rise Movie**



## **Sea Level Change in Coastal Rhode Island**



## **Paleo-Landscapes**

18,000 to 13,000 years ago



http://www.esd.ornl.gov/projects/qen/new\_na.html





## **Paleo-Landscapes**

8,000 years ago



**Temperat