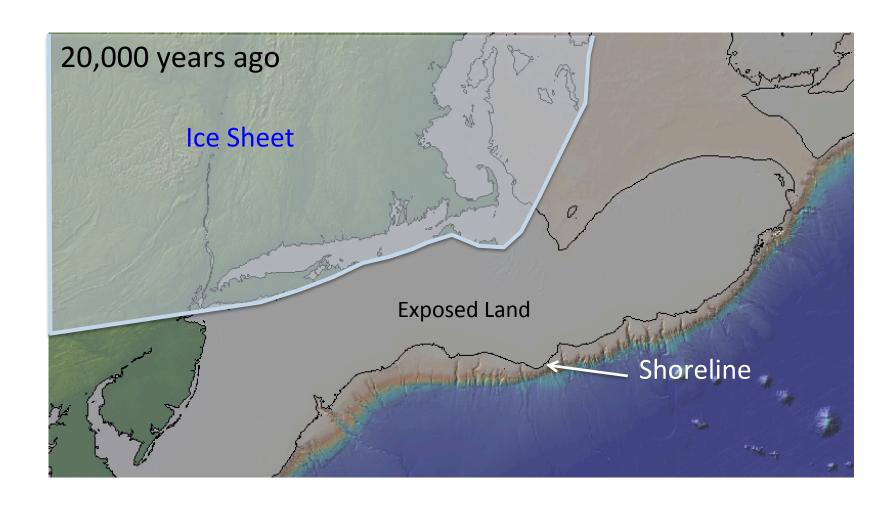

## **Paleo-Landscapes**

18,000 to 13,000 years ago

http://www.esd.ornl.gov/projects/qen/new\_na.html

#### Glaciers ~20,000 years ago

- Elevation => ? m
- Distance => 120 km Cont. Margin to Block Island