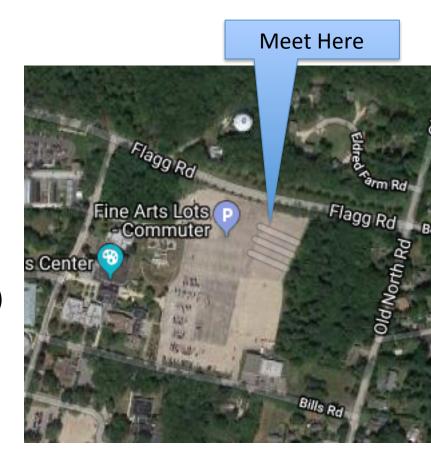

#### Wave 2

- Depart at 1 PM (be there by 12:55 PM)
- Return to URI by 3 PM

Where: URI Flagg Commuters Lot (NE corner)
Car Pool to Carpenter's Beach (SK)