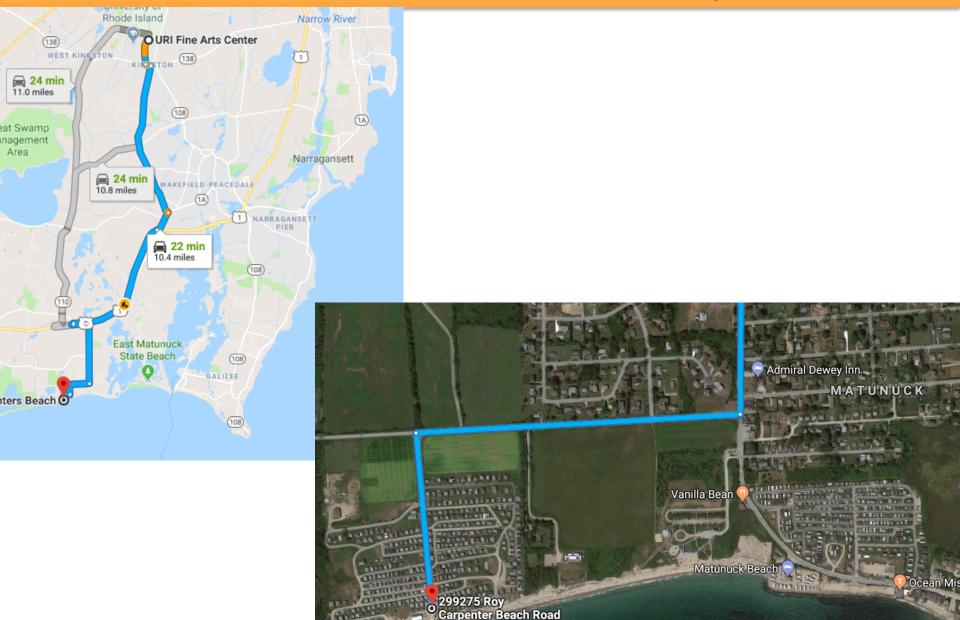

## Field Trip Preparation – people driving themselves

When: Saturday, April 14<sup>th</sup>

Wave 1

- Arrive by 10:20-10:30 AM

Wave 2

- Arrive by 1:20-1:30 PM

Where: Carpenter's Beach Pavilion (see maps on next page)